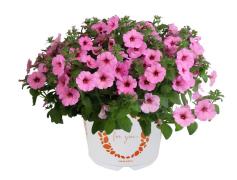

## Durabloom® Royal Pink 40989

The Durabloom Series was bred for garden performance

Well branched with large bright colored flowers flower spring to summer

Quick to recover from the rain and wind

Perfect for large containers and garden beds

Spreading habit when planted in the landscape

| Grupo de producto   | Petunia            |
|---------------------|--------------------|
| Series              | DuraBloom®         |
| precocidad          | early              |
| tipo de crecimiento | semi trailing      |
| crecimiento ••••    | vigorous           |
| Code                | 40989              |
| color grupo         | rosado             |
| color flor          | pink               |
| DLN                 | Sí                 |
| color del follaje   | verde              |
| variety type        | Commercial Variety |
|                     |                    |