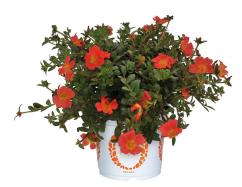

## Cupcake Cherry Baby 72710

| Compact habit with large bright<br>flowers<br>Drought tolerant | Well branched center, no balding<br>in the center<br>semi-trailing<br>Excellent choice for containers and<br>garden borders, full sun |
|----------------------------------------------------------------|---------------------------------------------------------------------------------------------------------------------------------------|
| Product group                                                  | Portulaca                                                                                                                             |
| series                                                         | Cupcake                                                                                                                               |
| earliness                                                      | medium                                                                                                                                |
| habit                                                          | 🖌 semi hanging                                                                                                                        |
| vigor •••                                                      | ● ○ medium-vigorous                                                                                                                   |
| suitable                                                       | pot/basket                                                                                                                            |
| Code                                                           | 72710                                                                                                                                 |
| color group                                                    | red                                                                                                                                   |
| flower color                                                   | red                                                                                                                                   |
| size                                                           | large                                                                                                                                 |
| type                                                           | O single                                                                                                                              |
| foliage color                                                  | green                                                                                                                                 |
| variety type                                                   | Commercial Variety                                                                                                                    |